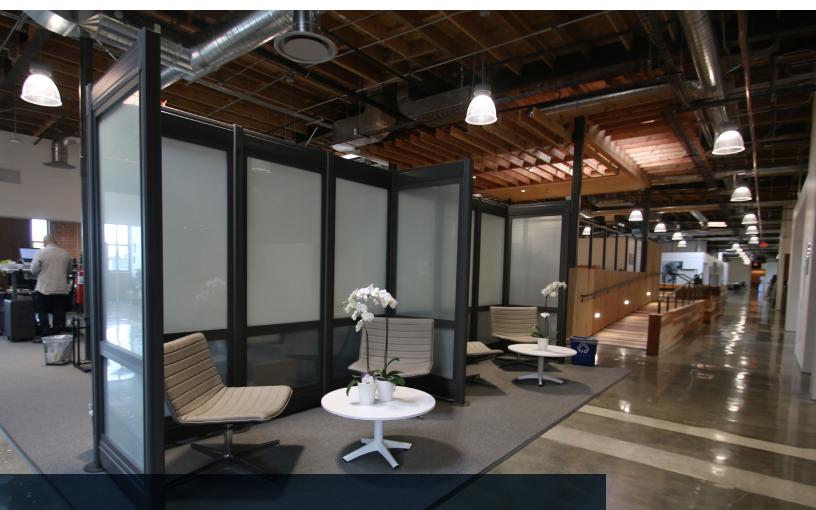

### Hawke Trusted Vari to Help Them Go From Space Plan to Delivery and Full Installation in Just 3 Days.

Vari movable walls were used to divide and define spaces for workstations, casual meeting areas, and formal conference rooms, while our Privacy Booth created a secluded place for client calls. Flexibility was built into the design, allowing them to increase their density as they continued to grow.

#### QuickFlex Walls<sup>™</sup>