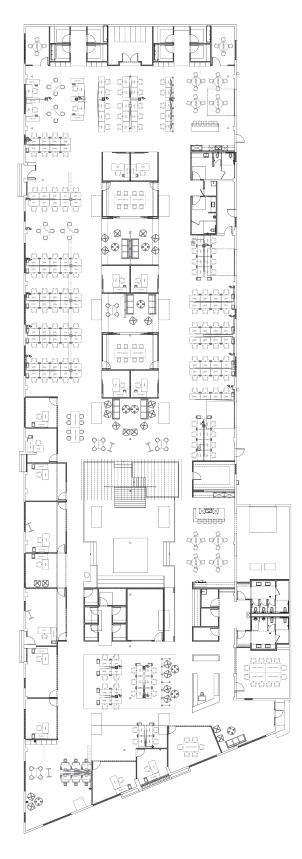

## Hawke Media is One of the Fastest Growing Marketing Firms in Southern California.

To accommodate their hyper-growth, they created a new headquarters by renovating an old industrial warehouse and giving it an open, flexible design. The new office was designed to help support their recruitment/retention goals and serve as a showcase space where they could host clients and events.

### They Had Only Two Weeks to Furnish the New Space in a Way That Would Allow Them to Adapt for Future Growth.

The tight timeline was one key reason they chose Vari<sup>®</sup>, but they also trusted us to provide solutions that would help them maintain their collaborative culture and complement their industrial design aesthetic.

### Hawke Trusted Vari to Help Them Go From Space Plan to Delivery and Full Installation in Just 3 Days.

Vari movable walls were used to divide and define spaces for workstations, casual meeting areas, and formal conference rooms, while our Privacy Booth created a secluded place for client calls. Flexibility was built into the design, allowing them to increase their density as they continued to grow.

#### Density:

151 sq ft per person

### **Office:** 25,000 sq ft

Workstations: 160

**Time To Install:** 3 Days