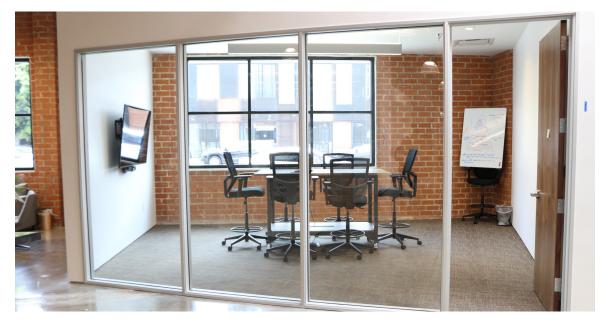

### Hawke Trusted Vari to Help Them Go From Space Plan to Delivery and Full Installation in Just 3 Days.

Vari movable walls were used to divide and define spaces for workstations, casual meeting areas, and formal conference rooms, while our Privacy Booth created a secluded place for client calls. Flexibility was built into the design, allowing them to increase their density as they continued to grow.

#### QuickFlex Walls<sup>™</sup>