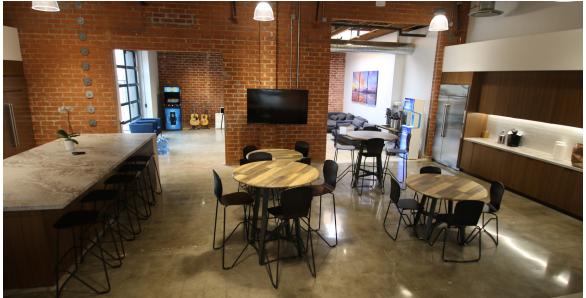

## Hawke Media is One of the Fastest Growing Marketing Firms in Southern California.

To accommodate their hyper-growth, they created a new headquarters by renovating an old industrial warehouse and giving it an open, flexible design. The new office was designed to help support their recruitment/retention goals and serve as a showcase space where they could host clients and events.

### They Had Only Two Weeks to Furnish the New Space in a Way That Would Allow Them to Adapt for Future Growth.

The tight timeline was one key reason they chose Vari<sup>®</sup>, but they also trusted us to provide solutions that would help them maintain their collaborative culture and complement their industrial design aesthetic.